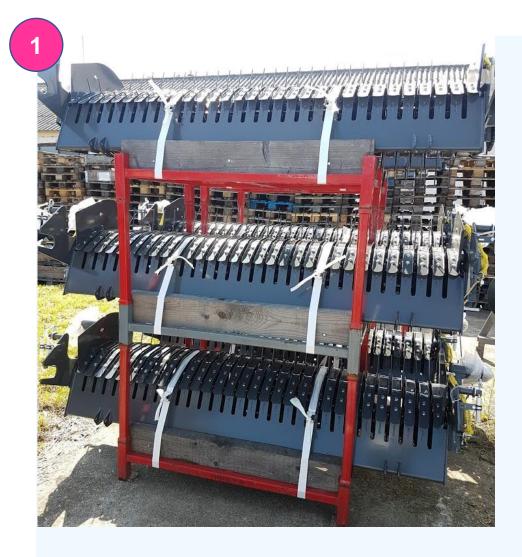

### **HANtech's Reference Products**

key capabilities applied: • laser cutting • robot welding • powder coating • assembly