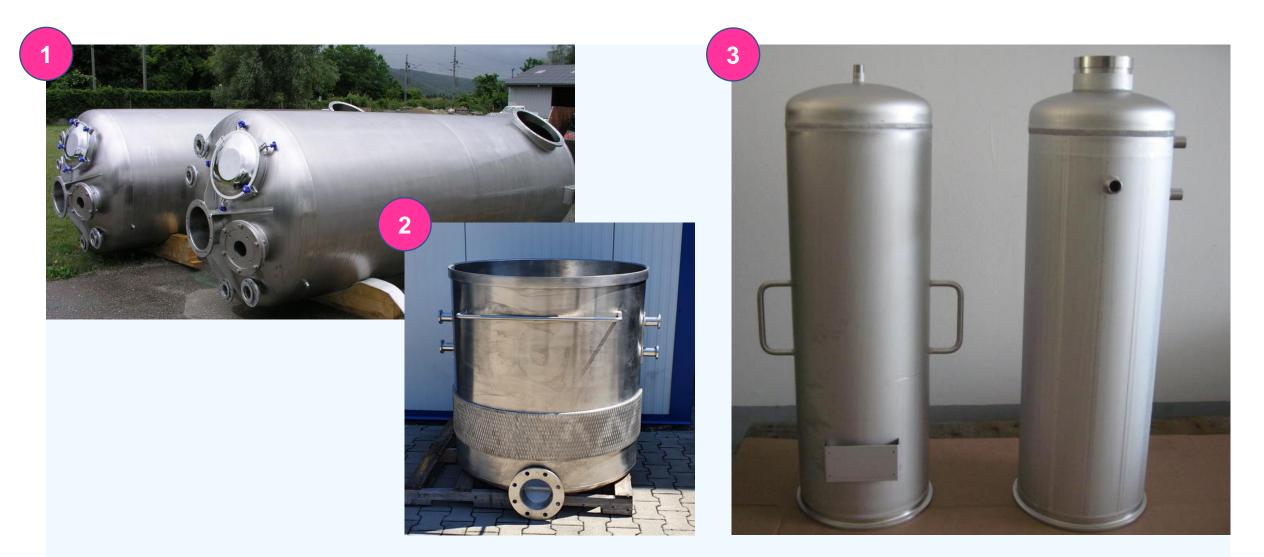

# **Varinox's Reference Products**

key capabilities applied: • laser cutting • CNC machining • laser welding