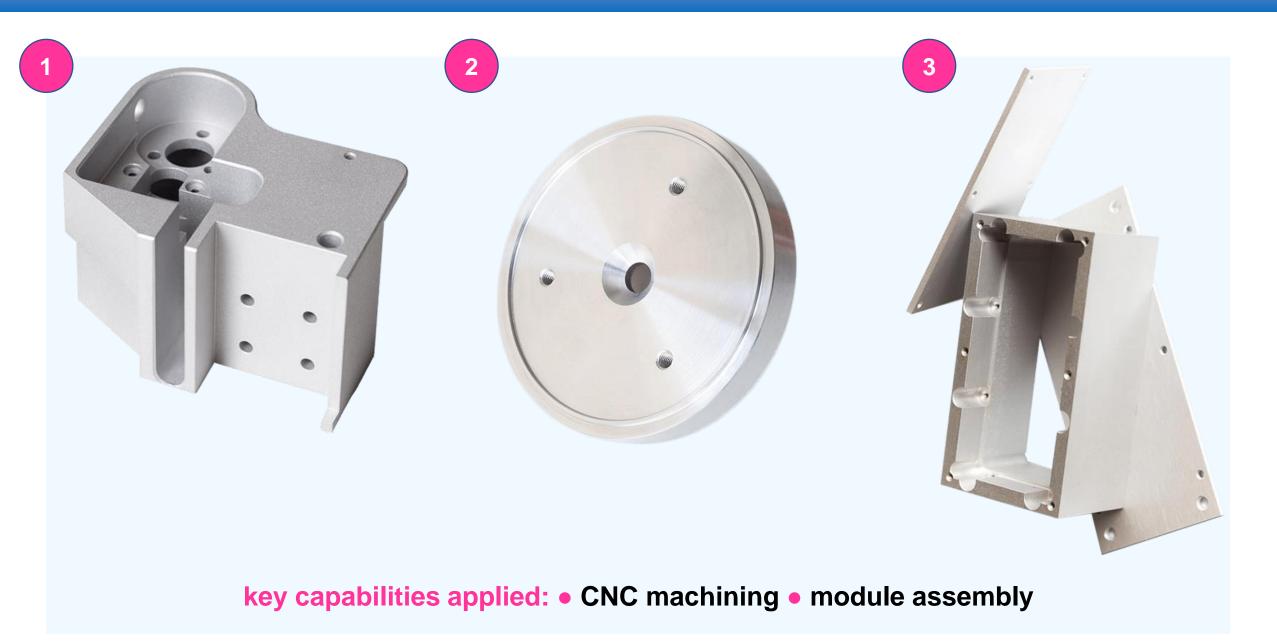

lor-made manufacturing and module assembly of complex stainless structures

https://www.etawa.de/

2

### **Production capabilities:**

CNC edge bending • CNC milling • CNC rathe • hydraulic plate rolling • cutting • laser welding • stainless steel lining • customized module assembly

### **ETAWA's Reference Products**







key capabilities applied: • CNC machining • laser welding • customized module assembly

# Company Profile – Forrás Deutschland GmbH



1

#### **Core competence:**

flexible and customized supply of metalworking and module assembly

https://www.dietz-metalltechnik.de/

2

### **Production capabilities:**

CNC milling • CNC turning • punching • bending • laser welding • surface treatments • sandblasting • assembly production

# Forrás Deutschland's Reference Products



### **Company Profile – HANtech Zrt.**



1

#### **Core competence:**

steel processing and manufacturing of high-level agricultural machinery

http://www.hantech.hu/

2

### **Production capabilities:**

laser cutting • edge bending • heat treatment /
hardening / tempering • pressing • CNC turning
• ribbing • coordinate drilling • cavity cutting •
mantle griding • 5-axis simultaneous milling • 6axis CNC pipe bending • manual / robot welding
• automatic powder coating • assembly

### **HANtech's Reference Products**







key capabilities applied: • laser cutting • robot welding • powder coating • assembly

# Company Profile – Kiss & Társa Kft.



1

#### **Core competence:**

steel parts manufacturer for industrial machines

https://www.kissest.hu/

2

### **Production capabilities:**