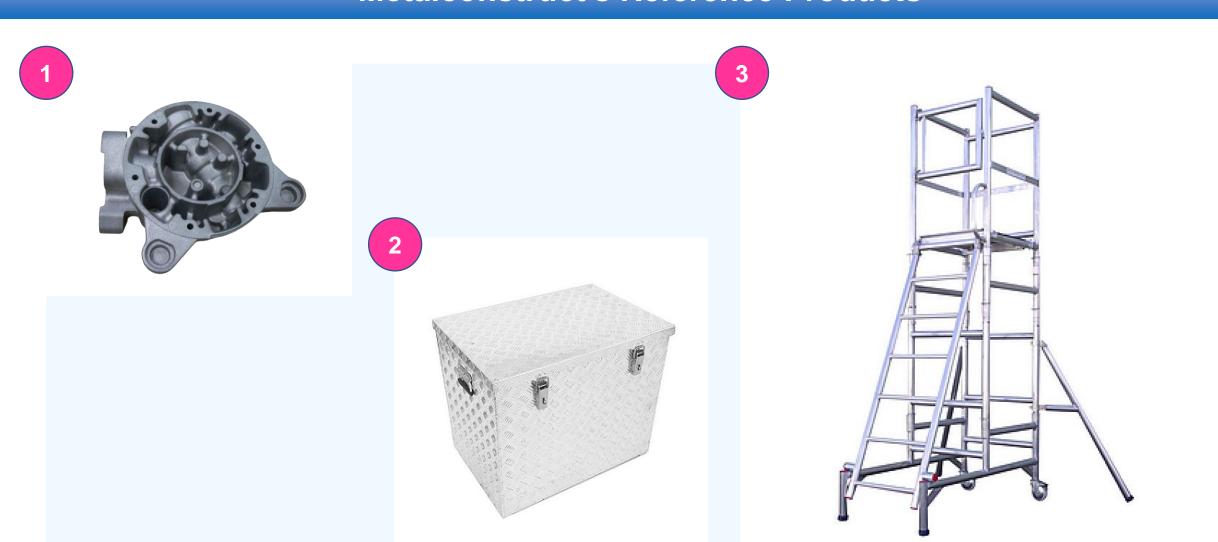

### **Metalconstruct's Reference Products**

key capabilities applied: • aluminium die casting • aluminium tube bending • design