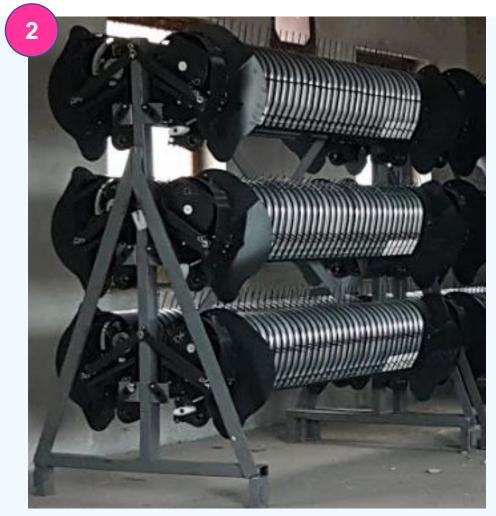

### **HANtech's Reference Products**

key capabilities applied: • laser cutting • robot welding • powder coating • assembly