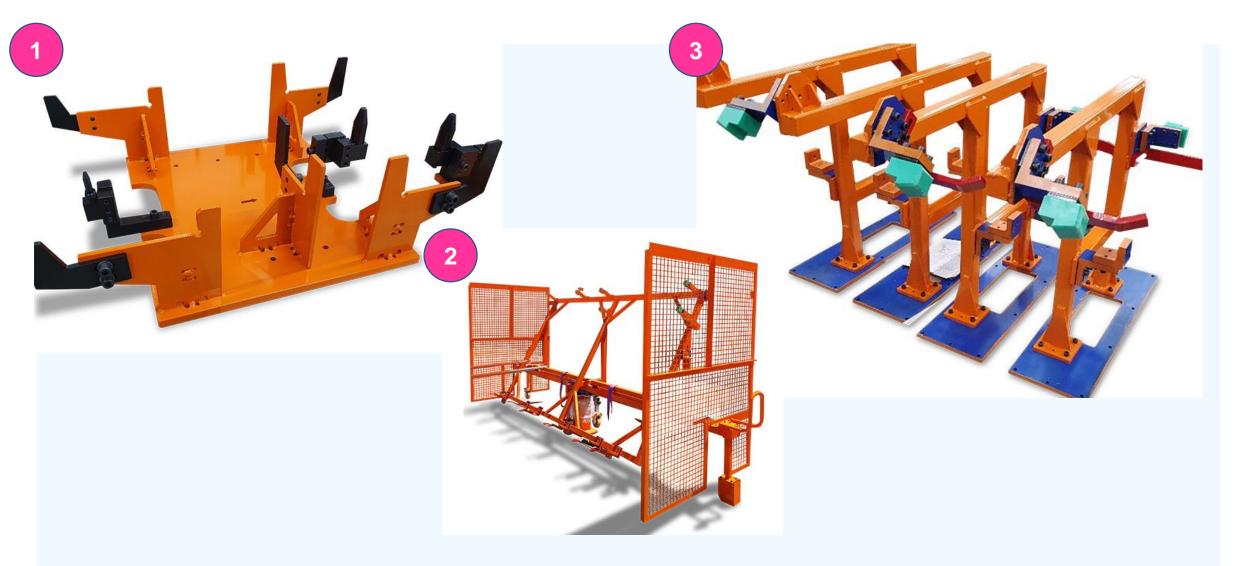

# **Kiss & Társa's Reference Products**

key capabilities applied: • laser cutting • CNC machining • welding