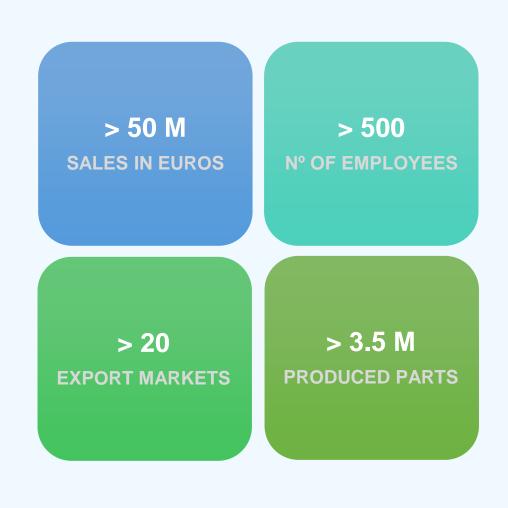

# The strategic network currently consists of 10 production companies

1

#### Main activities:

- metalworking
- plastics processing

2

#### **Network companies:**

- Aluinvent
- ARAGO Green Technologies
- Arago Tools
- ETAWA
- Forrás Deutschland Dietz Metall & Technik
- HANtech
- Kiss & Társa
- Metalconstruct
- Plastic-Form
- Varinox

3

### **Key performance indicators:**



# Aiming to achieve international competitive advantages



# Competitive advantages to be achieved through strategic cooperation

- broader range of skills
- 2 stronger reference value
- capacity flexibility
- 4 logistic synergies
- procurement benefits
- 6 increased production efficiency
- access to new markets and market segments



### Core competencies and references in metalworking

1

#### **Core competencies:**

coordinate drilling • laser cutting • edge bending • robot welding • CNC turning • CNC processing • sawing • punching • tube bending • beam blasting • milling • powder coating • tool manufacturing • metallic bonding

2

#### **Industries served:**

- agricultural engineering
- water purification technology
- construction machinery
- precision instruments



#### **Notable